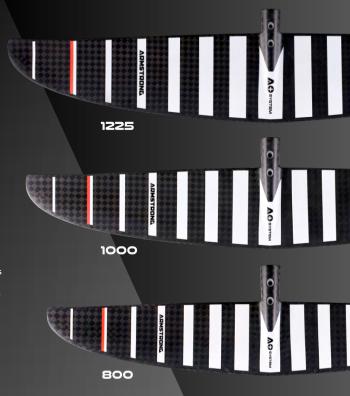

# 1225

The allrounder for endless glide and flow.

ANDRITZMAA

#### Specifications

Projected Area: 1225 cm2 Span: 935mm Aspect Ratio: 7.14 Angle relative to fuselage: 1.5 deg.

# 1000

The perfect blend of early lift, broad speed range and limitless carvability.

TNUMISMAY

#### **Specifications**

Projected Area: 1000 cm2 Span: 850mm AR: 7.23 Angle relative to fuselage: 1.5 deg.

# 800

The highly rippable performance machine.

#### Specifications

Projected Area: 800cm2
Span: 765mm
AR: 7.32
Angle relative to fuselage: 1.5 deg.